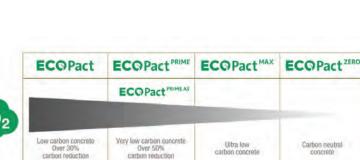

## **About ECOPact**

The new ECOPact range features a unique Active Setting Carbon Saving, delivering greater carbon reduction, with no compromise on performance, compared to standard concrete materials. The range is available in four materials to suit all budgets.

## The ECOPact Range

**ECO**Pact

30%

Blended cement that has 30% CO2 reduction.

**ECOPact**MAX

ULTRA LOW

**ECOPact** ZERO

Using cement alternative technology such as alkali activation with alkali activators, offering a substantial CO2 reduction.

**ECOPact** PRIME

50%

An engineered material utilising higher blends of cements using GGBS delivering over 50% CO2 reduction.

 $\cap$ 

You can choose to make any ECOPact product carbon neutral, upgrading your product to ECOPact Zero.

\* Reductions compared to a standard concrete (CEMI) mix

CONTACT US TO CALCULATE YOUR CARBON SAVING TODAY

SCAN THE
QR CODE
TO VISIT
OUR WEBSITE