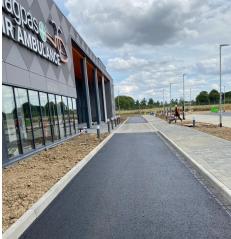

The project required a 130mm treatment to a circa 1,000m<sup>2</sup> area of permeable asphalt surface course installing on top of a base course, the permeable asphalt surface course allows water to pass freely through to the underlying structure to support on-site drainage ad minimise the need for rain pipes and gully's.

Spadeoak was able to offer a sustainable lower carbon solution for this project which resulted in the material saving of 1.5 tonnes of carbon, the equivalent of planting 60 trees.

The project was completed to schedule, snag free and handed back to a very happy client.