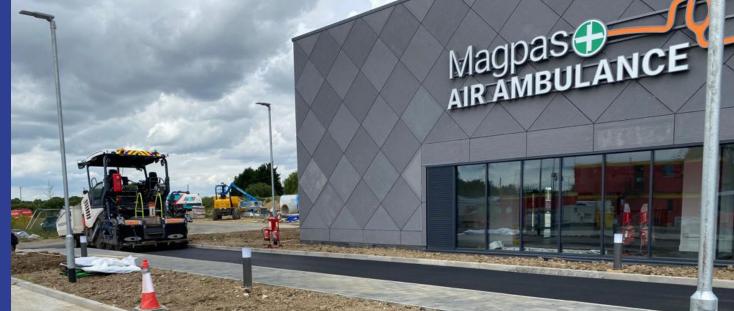

## **OVERVIEW**

SECTOR Healthcare

LOCATION Huntingdon

SCOPE Roadway construction and surfacing

> **AREA** 1,000m<sup>2</sup>

MATERIALS Permeable Asphalt CARBON SAVING 1.5 Tonnes Spadeoak was proud to be appointed the contractor to surface the road construction at the Magpas Air Ambulance HQ and Training Centre.

Surfacing specialists Spadeoak were the appointed contractor to surface the road construction at the new Magpas Air Ambulance HQ and Training Centre in Huntingdon where they operate a helicopter and rapid response vehicles.