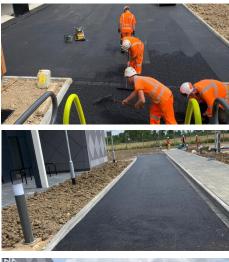

The project required a 130mm treatment to a circa 1,000m<sup>2</sup> area of permeable asphalt surface course installing on top of a base course, the permeable asphalt surface course allows water to pass freely through to the underlying structure to support on-site drainage ad minimise the need for rain pipes and gully's.

Spadeoak was able to offer a sustainable lower carbon solution for this project which resulted in the material saving of 1.5 tonnes of carbon, the equivalent of planting 60 trees.

The project was completed to schedule, snag free and handed back to a very happy client.